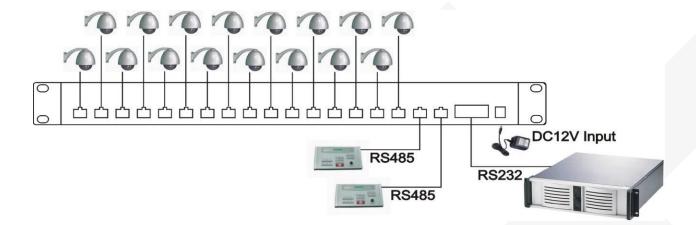

### Introduction

RS016 is a multi-functional data distributor designed to not only split one RS485 signal into 16 ones but also convert RS232 to RS485 signal at the same time, with the transmission distance up to 1200M. The device supports one RS232 and two RS485 inputs (only one input can be processed at a time).

#### **Features**

- Splits and extends RS485 signal.
- Converts RS232 to RS485 signal.
- Signal extension up to 1200M.
- Built-in surge protection for each output.
- Supports cascade connection.

## **Installation View**

1