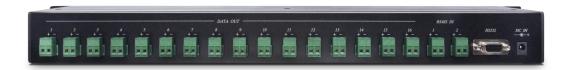

# **User Manual**

Model: RS016

1 x 16 RS485 Serial Data Distributor in 1U Rack

### Introduction

RS016 is a multi-functional data distributor designed to not only split one RS485 signal into 16 ones but also convert RS232 to RS485 signal at the same time, with the transmission distance up to 1200M. The device supports one RS232 and two RS485 inputs (only one input can be processed at a time).

# **Specification**

| ITEM NO.                   | RS016                                             |  |
|----------------------------|---------------------------------------------------|--|
| Support                    |                                                   |  |
| Standard                   | RS232, RS485                                      |  |
| Max. Transmission Distance | 1200M                                             |  |
| Ports & Interfaces         |                                                   |  |
| Data Input                 | 1 x DB9 (RS232), 1 x 2-pin Terminal Block (RS485) |  |
| Data Output                | 16 x 2-pin Terminal Block                         |  |
| Power                      |                                                   |  |
| Power Supply               | DC 12V 500mA                                      |  |
| Power Consumption          | 350mA                                             |  |
| Ambient Temperature        |                                                   |  |
| Operation                  | 0 to 55℃                                          |  |
| Storage                    | -20 to 70°C                                       |  |
| Humidity                   | Up to 95%                                         |  |
| Physical Characteristics   |                                                   |  |
| Dimensions                 | 483 x 100 x 44mm                                  |  |
| Weight                     | 1160g                                             |  |